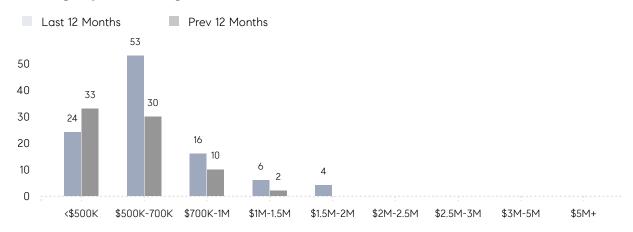

| AVERAGE SOLD PRICE | \$695,000 | \$561,250 | 24%      |
|                | # OF CONTRACTS     | 6         | 6         | 0%       |
|                | NEW LISTINGS       | 9         | 11        | -18%     |
| Condo/Co-op/TH | AVERAGE DOM        | -         | -         | -        |
|                | % OF ASKING PRICE  | -         | -         |          |
|                | AVERAGE SOLD PRICE | -         | -         | -        |
|                | # OF CONTRACTS     | 2         | 0         | 0%       |
|                | NEW LISTINGS       | 1         | 0         | 0%       |
|                |                    |           |           |          |

May 2022

May 2021

% Change

# Ridgefield

MAY 2022

### Monthly Inventory



### Contracts By Price Range



### Listings By Price Range



# COMPASS



Compass makes no representations or warranties, express or implied, with respect to future market conditions or prices of residential product at the time the subject property or any competitive property is complete and ready for occupancy or with respect to any report, study, finding, recommendation or other information provided by Compass herein. Moreover, no warranty, express or implied, is made or should be assumed regarding the accuracy, adequacy, completeness, legality, reliability, merchantability or fitness for a particular purpose of any information, in part or whole, contained herein. All material is presented with the understanding that Compass shall not be deemed to provide legal, accounting or other professional services. This is not intended to solicit the purch