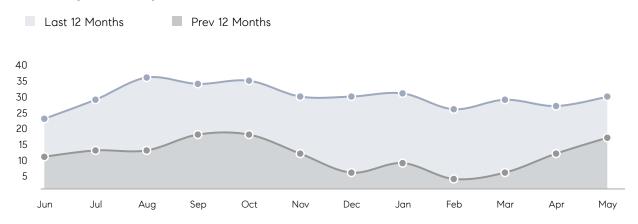

NG PRICE  | 101%      | 98%       |          |
|                | AVERAGE SOLD PRICE | \$695,000 | \$561,250 | 24%      |
|                | # OF CONTRACTS     | 6         | 6         | 0%       |
|                | NEW LISTINGS       | 9         | 11        | -18%     |
| Condo/Co-op/TH | AVERAGE DOM        | -         | -         | -        |
|                | % OF ASKING PRICE  | -         | -         |          |
|                | AVERAGE SOLD PRICE | -         | -         | -        |
|                | # OF CONTRACTS     | 2         | 0         | 0%       |
|                | NEW LISTINGS       | 1         | 0         | 0%       |
|                |                    |           |           |          |

May 2022

May 2021

% Change

# Ridgefield

MAY 2022

### Monthly Inventory



### Contracts By Price Range



### Listings By Price Range



# COMPASS



Compass makes no representations or warranties, express or implied, with respect to future market conditions or prices of residential product at the time the subject property or any competitive property is complete and ready for occupancy or with respect to any report, study, finding, recommendation or other information provided by Compass herein. Moreover, no warranty, express or implied, is made or should be assumed regarding the accuracy, adequacy, completeness, legality, reliability, merchantability or fitness for a particular purpose of any information, in part or whole, contained herein. All material is presented with the understanding that Compass shall not be deemed to provide legal, accounting or other p