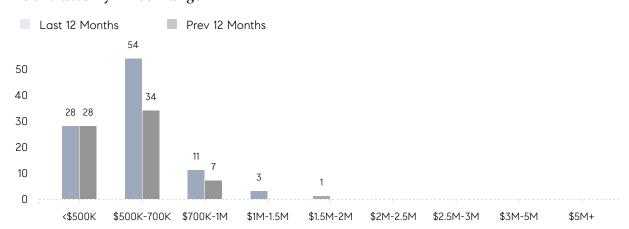

|          |
|                | AVERAGE SOLD PRICE | \$695,000 | \$561,250 | 24%      |
|                | # OF CONTRACTS     | 6         | 6         | 0%       |
|                | NEW LISTINGS       | 9         | 11        | -18%     |
| Condo/Co-op/TH | AVERAGE DOM        | -         | -         | -        |
|                | % OF ASKING PRICE  | -         | -         |          |
|                | AVERAGE SOLD PRICE | -         | -         | -        |
|                | # OF CONTRACTS     | 2         | 0         | 0%       |
|                | NEW LISTINGS       | 1         | 0         | 0%       |
|                |                    |           |           |          |

May 2022

May 2021

% Change

# Ridgefield

MAY 2022

### Monthly Inventory



### Contracts By Price Range



### Listings By Price Range



# COMPASS



Compass makes no representations or warranties, express or implied, with respect to future market conditions or prices of residential product at the time the subject property or any competitive property is complete and ready for occupancy or with respect to any report, study, finding, recommendation or other information provided by Compass herein. Moreover, no warranty, express or implied, is made or should be assumed regarding the accuracy, adequacy, completeness, legality, reliability, merchantability or fitness for a particular purpose of any information, in part or whole, contained herein. All material is presented with the understanding that Compass shall not be deemed to provide legal, accounting or other professional services. This is no